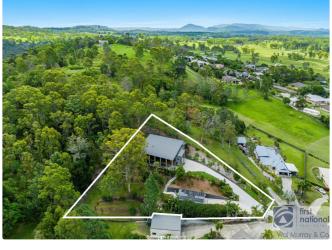

On the top level, the home includes 3 bedrooms, 2 with walk-in robes, ensuite on the main plus the main bathroom. A real bonus is the extensive amount of built-in cupboards giving plenty of room for the family s belongings. On the bottom level, which features 9ft ceilings throughout, is the large rumpus room, bar area plus another 2 spacious bedrooms. The 3rd bathroom is included downstairs, giving multiple opportunities for this space. Whether its for entertaining, guest rooms or for the extended family members to create their own living quarters. Flowing outside through multiple sliding doors is the large covered BBQ area. Fully concreted, with built-in BBQ and space for more outdoor dining, this enables multiple entertaining areas throughout the whole home. The property includes a large shed (12mx7m) with a garage door height of 2.5m plus drive through access to the rear. This shed has its own sealed driveway, power connected and solar power installed on the roof (12kw) for the home. Established gardens and surrounds plus the property is fenced making this pet friendly. Plenty of space to park multiple vehicles/vans/trailer/boat, with the double lockup garage, carport space under the deck (3 cars) plus shed (4 cars).