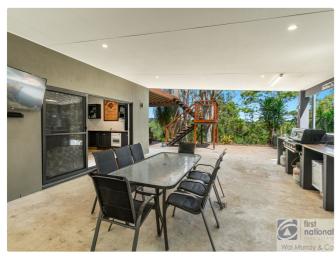

doors which open out to the huge timber deck. The kitchen is amazing with long breakfast bar, stone benchtops, plenty of cupboards and room for the whole family to prepare meals.

Whether its entertaining, dining outside or just a place to sit and relax, this deck is awesome - 20m long, fully covered and being elevated, takes in the stunning views to the hills and valleys beyond.

On the top level, the home includes 3 bedrooms, 2 with walk-in robes, ensuite on the main plus the main bathroom. A real bonus is the extensive amount of built-in cupboards giving plenty of room for the family s belongings. On the bottom level, which features 9ft ceilings throughout, is the large rumpus room, bar area plus another 2 spacious bedrooms. The 3rd bathroom is included downstairs, giving multiple opportunities for this space. Whether its for entertaining, guest rooms or for the extended family members to create their own living quarters. Flowing outside through multiple sliding doors is the large covered BBQ area. Fully concreted, with built-in BBQ and space for more outdoor dining, this enables multiple entertaining areas throughout the whole home. The property includes a large shed (12mx7m) with a garage door height of 2.5m plus drive through access to the rear. This shed has its own sealed driveway, power connected and solar power installed on the roof (12kw) for the home. Established gardens and surrounds plus the property is fenced making this pet friendly. Plenty of space to park multiple vehicles/vans/trailer/boat, with the double lockup garage, carport space under the deck (3 cars) plus shed (4 cars).