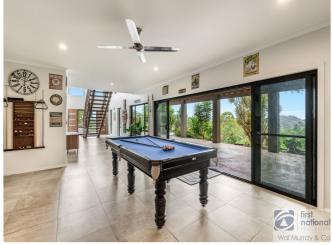

From the grand entry, you are welcomed by the impressive timber staircase leading you upstairs to the large open living. Stunning high raked ceilings, starting from a height of 5m (16ft) down to 2.7m (9ft), this very spacious, open plan living has timber floors, central kitchen and multiple sliding

doors which open out to the huge timber deck. The kitchen is amazing with long breakfast bar, stone benchtops, plenty of cupboards and room for the whole family to prepare meals.

Whether its entertaining, dining outside or just a place to sit and relax, this deck is awesome - 20m long, fully covered and being elevated, takes in the stunning views to the hills and valleys beyond.

On the top level, the home includes 3 bedrooms, 2 with walk-in robes, ensuite on the main plus the main bathroom. A real bonus is the extensive amount of built-in cupboards giving plenty of room for the family s belongings. On the bottom level, which features 9ft ceilings throughout, is the large rumpus room, bar area plus another 2 spacious bedrooms. The 3rd bathroom is included downstairs, giving multiple opportunities for this space. Whether its for entertaining, guest rooms or for the extended family members to create their own living quarters. Flowing outside through multiple sliding doors is the large covered BBQ area. Fully concreted, with built-in BBQ and space for more outdoor dining, this enables multiple entertaining areas throughout the whole home. The property includes a large shed (12mx7m) with a garage door height of 2.5m plus drive through access to the rear. This shed has its own sealed driveway, power connected and solar power installed on the roof (12kw) for the home. Established gardens and surrounds plus the property is fenced making this pet friendly. Plenty of space to park multiple vehicles/vans/trailer/boat, with the double lockup garage, carport space under the deck (3 cars) plus shed (4 cars).