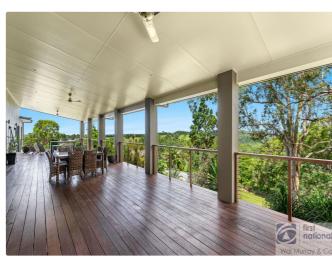

doors which open out to the huge timber deck. The kitchen is amazing with long breakfast bar, stone benchtops, plenty of cupboards and room for the whole family to prepare meals.

Whether its entertaining, dining outside or just a place to sit and relax, this deck is awesome - 20m long, fully covered and being elevated, takes in the stunning views to the hills and valleys beyond.