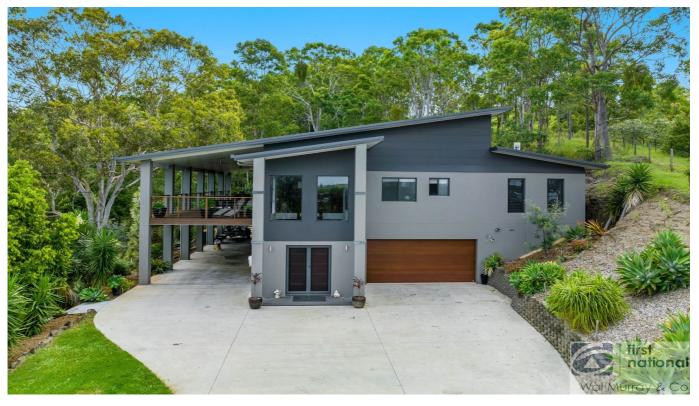

### 15 Kurrajong Place, Caniaba

#### **HUGE HOME - SPACE FOR EVERYONE & EVERYTHING**

MOTIVATED OWNERS ON THE MOVE - WILLING TO LISTEN TO ALL OFFERS

WOW � this home is huge. Ideal set up for multiple families wanting to live together or for the buyer wanting a large home all for themselves. Grand features both inside and out, this home must be inspected to appreciate all what it has to offer. Set out over 2 levels, with bathrooms, bedrooms and large living areas featured on both levels.

From the grand entry, you are welcomed by the impressive timber staircase leading you upstairs to the large open living. Stunning high raked ceilings, starting from a height of 5m (16ft) down to 2.7m (9ft), this very spacious, open plan living has timber floors, central kitchen and multiple sliding