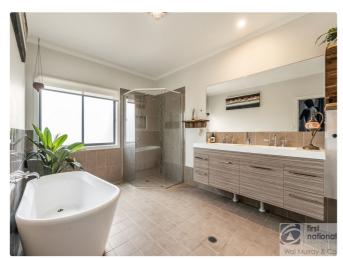

On the top level, the home includes 3 bedrooms, 2 with walk-in robes, ensuite on the main plus the main bathroom. A real bonus is the extensive amount of built-in cupboards giving plenty of room for the family s belongings. On the bottom level, which features 9ft ceilings throughout, is the large rumpus room, bar area plus another 2 spacious bedrooms. The 3rd bathroom is included downstairs, giving multiple opportunities for this space. Whether its for entertaining, guest rooms or for the extended family members to create their own living quarters. Flowing outside through multiple sliding doors is the large covered BBQ area. Fully concreted, with built-in BBQ and space for more outdoor dining, this enables multiple entertaining areas throughout the whole home. The property includes a large shed (12mx7m) with a garage door height of 2.5m plus drive through access to the rear. This shed has its own sealed driveway, power connected and solar power installed on the roof (12kw) for the home. Established gardens and surrounds plus the property is fenced making this pet friendly. Plenty of space to park multiple vehicles/vans/trailer/boat, with the double lockup garage, carport space under the deck (3 cars) plus shed (4 cars).