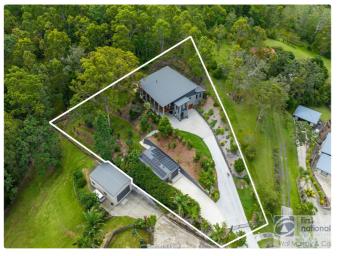

On the top level, the home includes 3 bedrooms, 2 with walk-in robes, ensuite on the main plus the main bathroom. A real bonus is the extensive amount of built-in cupboards giving plenty of room for the family s belongings. On the bottom level, which features 9ft ceilings throughout, is the large rumpus room, bar area plus another 2 spacious bedrooms. The 3rd bathroom is included downstairs, giving multiple opportunities for this space. Whether its for entertaining, guest rooms or for the extended family members to create their own living quarters. Flowing outside through multiple sliding doors is the large covered BBQ area. Fully concreted, with built-in BBQ and space for more outdoor dining, this enables multiple entertaining areas throughout the whole home. The property includes a large shed (12mx7m) with a garage door height of 2.5m plus drive through access to the rear. This shed has its own sealed driveway, power connected and solar power installed on the roof (12kw) for the home. Established gardens and surrounds plus the property is fenced making this pet friendly. Plenty of space to park multiple vehicles/vans/trailer/boat, with the double lockup garage, carport space under the deck (3 cars) plus shed (4 cars).