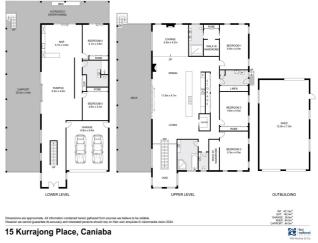

From the grand entry, you are welcomed by the impressive timber staircase leading you upstairs to the large open living. Stunning high raked ceilings, starting from a height of 5m (16ft) down to 2.7m (9ft), this very spacious, open plan living has timber floors, central kitchen and multiple sliding

### 5篇 3篇 9육

- 5 Bedrooms
- 3 Bathrooms
- 6 Garages
- 3 Carports
- 1 Ensuite
- Air Conditioning
- Rumpus Room
- Open Fire Place
- Remote Garage
- Balcony
- Floor boards
- Outdoor Entertaining
- Shed
- Fully Fenced
- Built In Robes

On the top level, the home includes 3 bedrooms, 2 with walk-in robes, ensuite on the main plus the main bathroom. A real bonus is the extensive amount of built-in cupboards giving plenty of room for the family s belongings. On the bottom level, which features 9ft ceilings throughout, is the large rumpus room, bar area plus another 2 spacious bedrooms. The 3rd bathroom is included downstairs, giving multiple opportunities for this space. Whether its for entertaining, guest rooms or for the extended family members to create their own living quarters. Flowing outside through multiple sliding doors is the large covered BBQ area. Fully concreted, with built-in BBQ and space for more outdoor dining, this enables multiple entertaining areas throughout the whole home. The property includes a large shed (12mx7m) with a garage door height of 2.5m plus drive through access to the rear. This shed has its own sealed driveway, power connected and solar power installed on the roof (12kw) for the home. Established gardens and surrounds plus the property is fenced making this pet friendly. Plenty of space to park multiple vehicles/vans/trailer/boat, with the double lockup garage, carport space under the deck (3 cars) plus shed (4 cars).