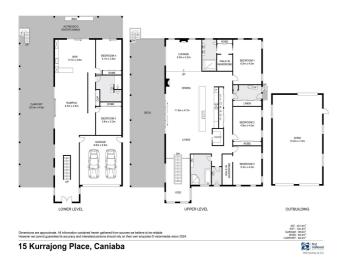

From the grand entry, you are welcomed by the impressive timber staircase leading you upstairs to the large open living. Stunning high raked ceilings, starting from a height of 5m (16ft) down to 2.7m (9ft), this very spacious, open plan living has timber floors, central kitchen and multiple sliding

### 5篇 3篇 9육

- 5 Bedrooms
- 3 Bathrooms
- 6 Garages
- 3 Carports
- 1 Ensuite
- Air Conditioning
- Rumpus Room
- Open Fire Place
- Remote Garage
- Balcony
- Floor boards
- Outdoor Entertaining
- Shed
- Fully Fenced
- Built In Robes

On the top level, the home includes 3 bedrooms, 2 with walk-in robes, ensuite on the main plus the main bathroom. A real bonus is the extensive amount of built-in cupboards giving plenty of room for the family s belongings. On the bottom level, which features 9ft ceilings throughout, is the large rumpus room, bar area plus another 2 spacious bedrooms. The 3rd bathroom is included downstairs, giving multiple opportunities for this space. Whether its for entertaining, guest rooms or for the extended family members to create their own living quarters. Flowing outside through multiple sliding doors is the large covered BBQ area. Fully concreted, with built-in BBQ and space for more outdoor dining, this enables multiple entertaining areas throughout the whole home. The property includes a large shed (12mx7m) with a garage door height of 2.5m plus drive through access to the rear. This shed has its own sealed driveway, power connected and solar power installed on the roof (12kw) for the home. Established gardens and surrounds plus the property is fenced making this pet friendly. Plenty of space to park multiple vehicles/vans/trailer/boat, with the double lockup garage, carport space under the deck (3 cars) plus shed (4 cars).