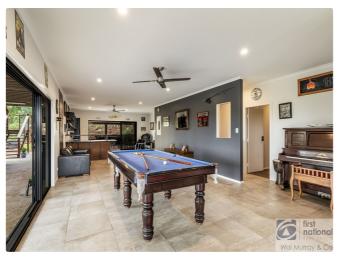

On the top level, the home includes 3 bedrooms, 2 with walk-in robes, ensuite on the main plus the main bathroom. A real bonus is the extensive amount of built-in cupboards giving plenty of room for the family s belongings. On the bottom level, which features 9ft ceilings throughout, is the large rumpus room, bar area plus another 2 spacious bedrooms. The 3rd bathroom is included downstairs, giving multiple opportunities for this space. Whether its for entertaining, guest rooms or for the extended family members to create their own living quarters. Flowing outside through multiple sliding doors is the large covered BBQ area. Fully concreted, with built-in BBQ and space for more outdoor dining, this enables multiple entertaining areas throughout the whole home. The property includes a large shed (12mx7m) with a garage door height of 2.5m plus drive through access to the rear. This shed has its own sealed driveway, power connected and solar power installed on the roof (12kw) for the home. Established gardens and surrounds plus the property is fenced making this pet friendly. Plenty of space to park multiple vehicles/vans/trailer/boat, with the double lockup garage, carport space under the deck (3 cars) plus shed (4 cars).