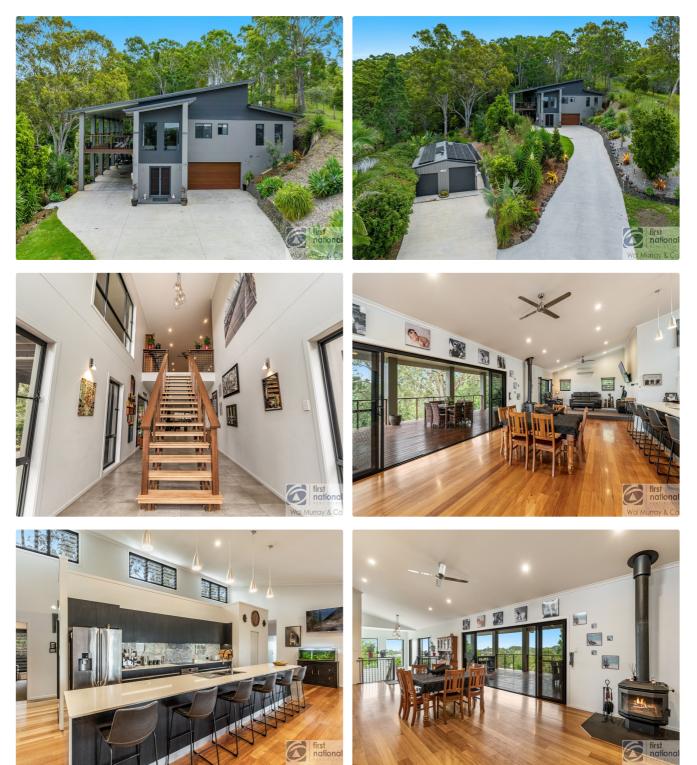

From the grand entry, you are welcomed by the impressive timber staircase leading you upstairs to the large open living. Stunning high raked ceilings, starting from a height of 5m (16ft) down to 2.7m (9ft), this very spacious, open plan living has timber floors, central kitchen and multiple sliding

doors which open out to the huge timber deck. The kitchen is amazing with long breakfast bar, stone benchtops, plenty of cupboards and room for the whole family to prepare meals.

Whether its entertaining, dining outside or just a place to sit and relax, this deck is awesome - 20m long, fully covered and being elevated, takes in the stunning views to the hills and valleys beyond.

On the top level, the home includes 3 bedrooms, 2 with walk-in robes, ensuite on the main plus the main bathroom. A real bonus is the extensive amount of built-in cupboards giving plenty of room for the family s belongings. On the bottom level, which features 9ft ceilings throughout, is the large rumpus room, bar area plus another 2 spacious bedrooms. The 3rd bathroom is included downstairs, giving multiple opportunities for this space. Whether its for entertaining, guest rooms or for the extended family members to create their own living quarters. Flowing outside through multiple sliding doors is the large covered BBQ area. Fully concreted, with built-in BBQ and space for more outdoor dining, this enables multiple entertaining areas throughout the whole home. The property includes a large shed (12mx7m) with a garage door height of 2.5m plus drive through access to the rear. This shed has its own sealed driveway, power connected and solar power installed on the roof (12kw) for the home. Established gardens and surrounds plus the property is fenced making this pet friendly. Plenty of space to park multiple vehicles/vans/trailer/boat, with the double lockup garage, carport space under the deck (3 cars) plus shed (4 cars).