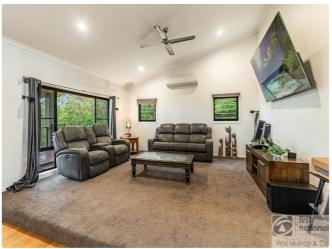

On the top level, the home includes 3 bedrooms, 2 with walk-in robes, ensuite on the main plus the main bathroom. A real bonus is the extensive amount of built-in cupboards giving plenty of room for the family s belongings. On the bottom level, which features 9ft ceilings throughout, is the large rumpus room, bar area plus another 2 spacious bedrooms. The 3rd bathroom is included downstairs, giving multiple opportunities for this space. Whether its for entertaining, guest rooms or for the extended family members to create their own living quarters. Flowing outside through multiple sliding doors is the large covered BBQ area. Fully concreted, with built-in BBQ and space for more outdoor dining, this enables multiple entertaining areas throughout the whole home. The property includes a large shed (12mx7m) with a garage door height of 2.5m plus drive through access to the rear. This shed has its own sealed driveway, power connected and solar power installed on the roof (12kw) for the home. Established gardens and surrounds plus the property is fenced making this pet friendly. Plenty of space to park multiple vehicles/vans/trailer/boat, with the double lockup garage, carport space under the deck (3 cars) plus shed (4 cars).