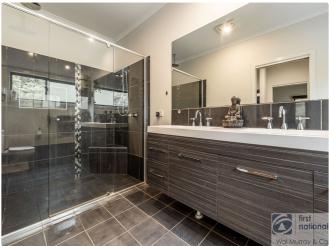

On the top level, the home includes 3 bedrooms, 2 with walk-in robes, ensuite on the main plus the main bathroom. A real bonus is the extensive amount of built-in cupboards giving plenty of room for the family s belongings. On the bottom level, which features 9ft ceilings throughout, is the large rumpus room, bar area plus another 2 spacious bedrooms. The 3rd bathroom is included downstairs, giving multiple opportunities for this space. Whether its for entertaining, guest rooms or for the extended family members to create their own living quarters. Flowing outside through multiple sliding doors is the large covered BBQ area. Fully concreted, with built-in BBQ and space for more outdoor dining, this enables multiple entertaining areas throughout the whole home. The property includes a large shed (12mx7m) with a garage door height of 2.5m plus drive through access to the rear. This shed has its own sealed driveway, power connected and solar power installed on the roof (12kw) for the home. Established gardens and surrounds plus the property is fenced making this pet friendly. Plenty of space to park multiple vehicles/vans/trailer/boat, with the double lockup garage, carport space under the deck (3 cars) plus shed (4 cars).