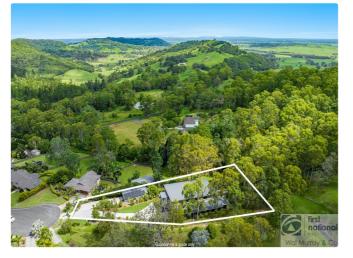

### 15 Kurrajong Place, Caniaba

#### **HUGE HOME - SPACE FOR EVERYONE & EVERYTHING**

MOTIVATED OWNERS ON THE MOVE - WILLING TO LISTEN TO ALL OFFERS

WOW � this home is huge. Ideal set up for multiple families wanting to live together or for the buyer wanting a large home all for themselves. Grand features both inside and out, this home must be inspected to appreciate all what it has to offer. Set out over 2 levels, with bathrooms, bedrooms and large living areas featured on both levels.

doors which open out to the huge timber deck. The kitchen is amazing with long breakfast bar, stone benchtops, plenty of cupboards and room for the whole family to prepare meals.

Whether its entertaining, dining outside or just a place to sit and relax, this deck is awesome - 20m long, fully covered and being elevated, takes in the stunning views to the hills and valleys beyond.