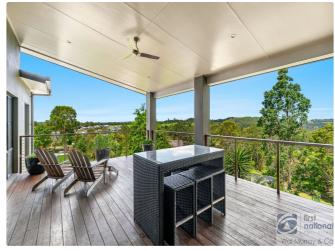

doors which open out to the huge timber deck. The kitchen is amazing with long breakfast bar, stone benchtops, plenty of cupboards and room for the whole family to prepare meals.

Whether its entertaining, dining outside or just a place to sit and relax, this deck is awesome - 20m long, fully covered and being elevated, takes in the stunning views to the hills and valleys beyond.