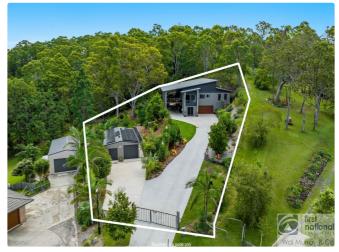

On the top level, the home includes 3 bedrooms, 2 with walk-in robes, ensuite on the main plus the main bathroom. A real bonus is the extensive amount of built-in cupboards giving plenty of room for the family s belongings. On the bottom level, which features 9ft ceilings throughout, is the large rumpus room, bar area plus another 2 spacious bedrooms. The 3rd bathroom is included downstairs, giving multiple opportunities for this space. Whether its for entertaining, guest rooms or for the extended family members to create their own living quarters. Flowing outside through multiple sliding doors is the large covered BBQ area. Fully concreted, with built-in BBQ and space for more outdoor dining, this enables multiple entertaining areas throughout the whole home. The property includes a large shed (12mx7m) with a garage door height of 2.5m plus drive through access to the rear. This shed has its own sealed driveway, power connected and solar power installed on the roof (12kw) for the home. Established gardens and surrounds plus the property is fenced making this pet friendly. Plenty of space to park multiple vehicles/vans/trailer/boat, with the double lockup garage, carport space under the deck (3 cars) plus shed (4 cars).